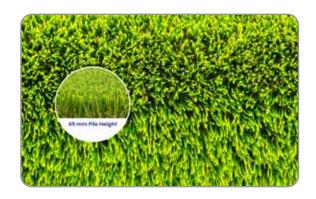

#### 45mm Premium Lush Green

- + Dtex 13000
- ✦ Density 23000 Stitch / Sqm
- Available width 2m, 4m