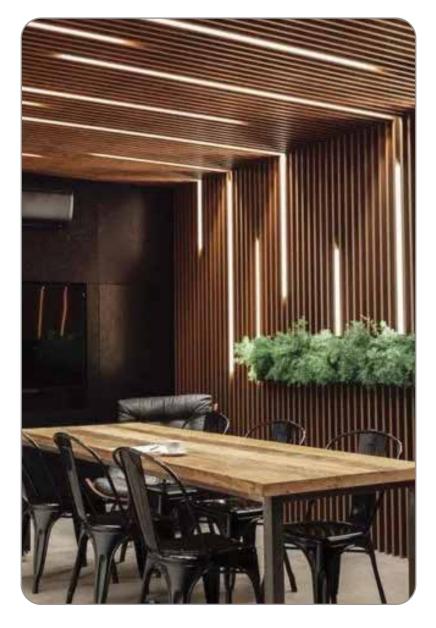

## WPC Cladding (Indoor)

#### WPC claddiing size: 219 - 26 - 2900

Weather resistance

Easy installation

No Maintenance

High Durability

UV resistance