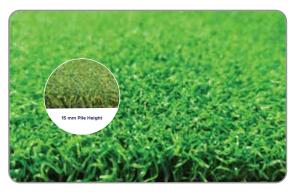

#### 15mm Sports Grass

- 🔶 Dtex 9000
- + Density 63000 Stitch / Sqm
- + Available width 2m, 4m