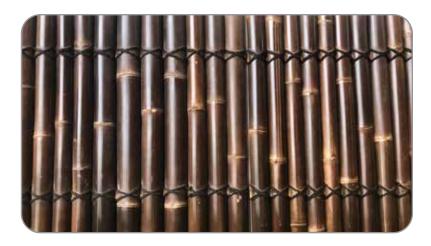

### **Bamboo Panels**

#### Types of Bamboo panels:

1.8m height 1m width

2m height 1m width

2.4m height 1m width

#### Bamboo caping: Size 1m and 2m