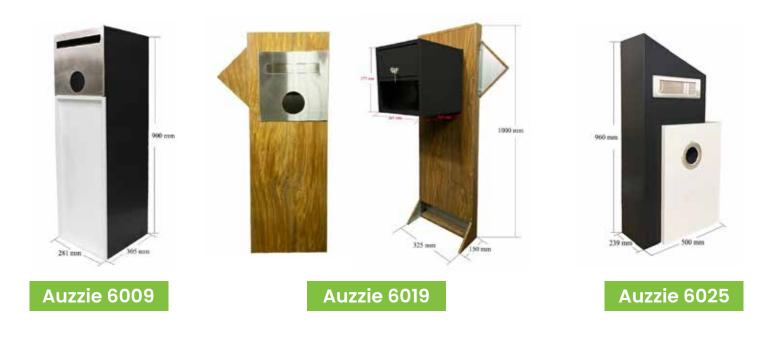

**Ebony** 

## WPC Cladding (Indoor)

#### WPC claddiing size: 219 - 26 - 2900



Weather resistance



Easy installation



No Maintenance



High Durability



UV resistance







### **Stacked Stone Cladding**

#### **Common Applications:**





Smokey



Ebony black



Crystle White



Rustic



### **Bamboo Panels**

#### Types of Bamboo panels:



1.8m height 1m width



2m height 1m width



2.4m height 1m width

#### Bamboo caping: Size 1m and 2m







### **Garden Pebbles**

#### **Types of Garden Pebbles:**

 $\left( 1\right)$ 

White Pebbles: Polished & Tumble



Black Pebbles: Polished



**Glow Pebbles:** Sky Blue, Green & Dark Blue

4

**Mix polished Pebbles** 



White Pebbles



**Black Pebbles** 



**Glow Pebbles** 



**Mix polished Pebbles** 

### **Letter Box**





### **Artificial Hedge**









#### **Types of Artificial Hedge:**



Expandable Hedge 1.8m \* 1m





Fixed Square Hedge 50cm \* 50cm

Fixed Square Hedge 1m \* 1m



### **Bulk Bags**

#### **Aplication of Bulk bags:**



**Concrete Bags** 

Agriculture Bags

**Industrial Bags** 



1 Ton Bags

Skip Ban Bags

Firewood Bags

#### **Bag types:**

- Single & Double Loop ✦
- X Corner
- Tunnel
- Q-Baffled

- + Ventilated
  - Anti-Static
  - Conductive

### Accessories

#### Nails



Straight Nails



U Nails

### **Joint Tape**

Weed Mate





#### **Dry Wash Sand**









# **Auzzie** Turf

#### Brisbane

- 3/1185 Beaudesert Road Acacia Ridge, QLD- 4110
- **\$** 0430 712 090
- 🔀 sanjay@auzziegroup.com

#### Melbourne- Truganina

- 6/5 Connect Road Truganina VIC – 3029
- **&** 0451 92