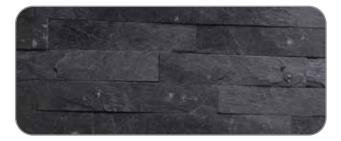

### **Stacked Stone Cladding**

#### **Common Applications:**

Smokey

Ebony black

Crystle White

Rustic