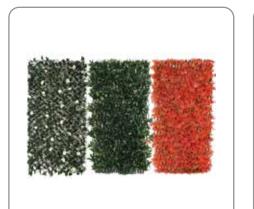

### **Artificial Hedge**

#### **Types of Artificial Hedge:**

Expandable Hedge 1.8m \* 1m

Fixed Square Hedge 50cm \* 50cm

Fixed Square Hedge 1m \* 1m