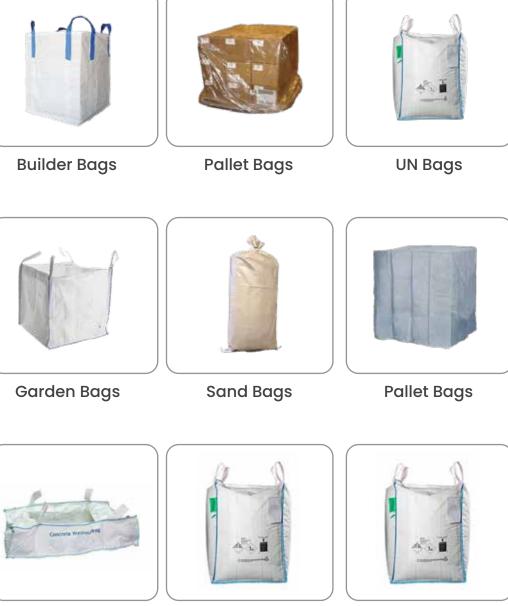

### **Bulk Bags**

#### **Aplication of Bulk bags:**

**Concrete Bags** 

Agriculture Bags

**Industrial Bags** 

1 Ton Bags

Skip Ban Bags

Firewood Bags

#### **Bag types:**

- Single & Double Loop ✦
- X Corner
- Tunnel
- Q-Baffled

- + Ventilated
  - Anti-Static
  - Conductive