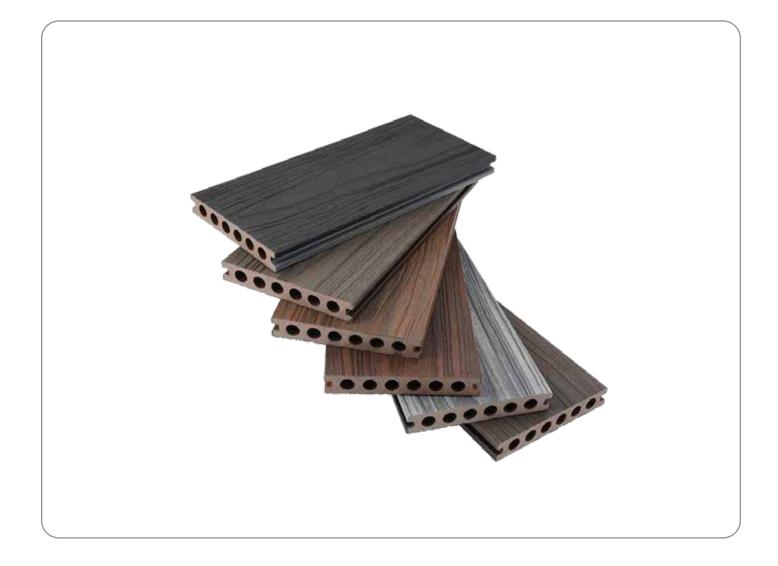

### WPC Decking (Co-extruded)

#### WPC decking size: 140mm – 25mm – 5.4m

#### Facia size: 138mm - 10mm - 4.8m

Maintenance free

100% UV protected

Mould protected

3D deep wood grain 07 to 10 Years embossed surface

Walnut

Grey

Teak

Redwood

Coffee