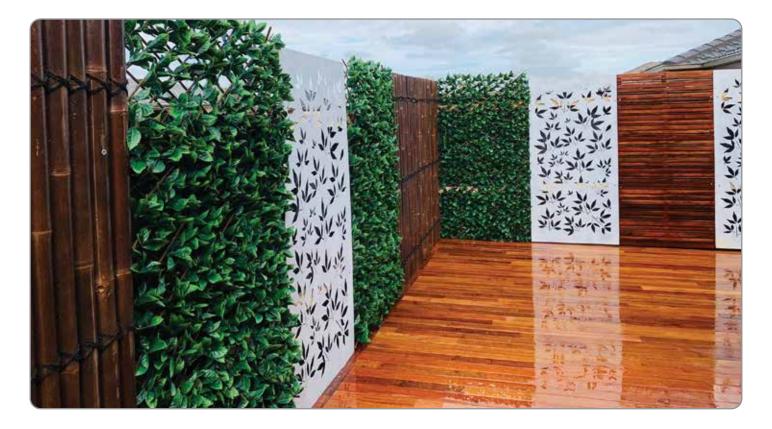

### **Bamboo Panels**

#### Types of Bamboo panels:

1.8m height 1m width

2m height 1m width

2.4m height 1m width

#### Bamboo caping: Size 1m and 2m