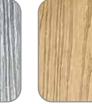

### WPC Decking (3D)

#### WPC decking size: 150mm - 23mm - 5.4m

#### Facia size: 140mm - 22.5mm - 5.4m

free

υv

100% UV protected

protected

Hidden screw technology

3D deep wood grain embossed surface

Easy to insťall

Redwood

**3D Teak** 

**Ebony** 