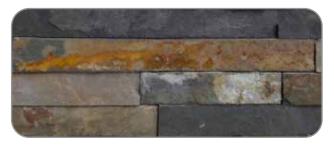

### **Stacked Stone Cladding**

#### **Common Applications:**

Smokey

Ebony black

Crystle White

Rustic