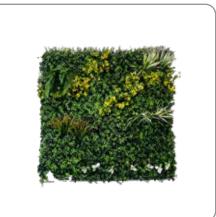

### **Artificial Hedge**

#### **Types of Artificial Hedge:**

Expandable Hedge 1.8m \* 1m

Fixed Square Hedge 50cm \* 50cm

Fixed Square Hedge 1m \* 1m