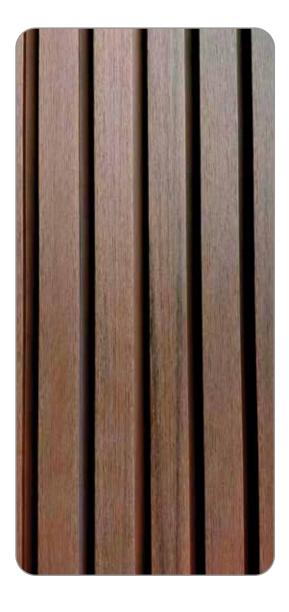

### WPC Decking (3D)

#### WPC decking size: 150mm - 23mm - 5.4m

#### Facia size: 140mm - 22.5mm - 5.4m

free

υv

100% UV protected

protected

Hidden screw technology

3D deep wood grain embossed surface

Easy to insťall

Redwood

**3D Teak** 

**Ebony** 