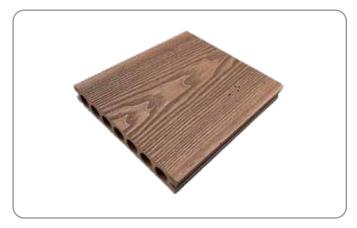

### WPC Decking (Co-extruded)

#### WPC decking size: 140mm – 25mm – 5.4m

#### Facia size: 138mm - 10mm - 4.8m

Maintenance free

100% UV protected

Mould protected

3D deep wood grain 07 to 10 Years embossed surface

Walnut

Grey

Teak