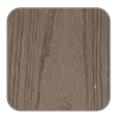

### WPC Decking (Co-extruded)

#### WPC decking size: 140mm – 25mm – 5.4m

#### Facia size: 138mm - 10mm - 4.8m

Maintenance free

100% UV protected

Mould protected

3D deep wood grain 07 to 10 Years embossed surface

Walnut

Grey

Teak

Redwood

Coffee