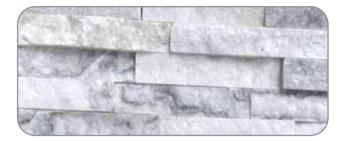

### **Stacked Stone Cladding**

#### **Common Applications:**

Smokey

Ebony black

Crystle White

Rustic