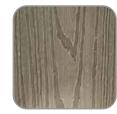

### WPC Decking (Co-extruded)

#### WPC decking size: 140mm – 25mm – 5.4m

#### Facia size: 138mm - 10mm - 4.8m

Maintenance free

100% UV protected

Mould protected

3D deep wood grain 07 to 10 Years embossed surface

Walnut

Grey

Teak