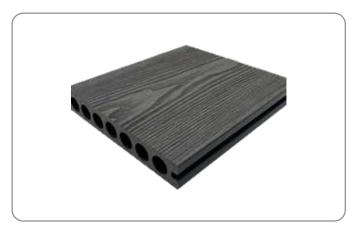

### WPC Decking (Co-extruded)

#### WPC decking size: 140mm – 25mm – 5.4m

#### Facia size: 138mm - 10mm - 4.8m

Maintenance free

100% UV protected

Mould protected

3D deep wood grain 07 to 10 Years embossed surface

Walnut

Grey

Teak