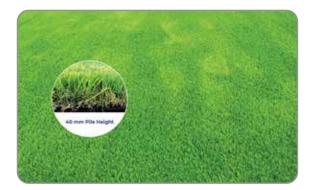

#### 40mm Premium Lush Green

- + Dtex 11500
- ✦ Density 21000 Stitch / Sqm
- + Available width 2m, 3m, 3.6m, 4m

#### 40mm Natural Green

- + Dtex 11500
- ✦ Density 21000 Stitch / Sqm
- ✤ Available width 2m, 3m, 3.6m, 4m