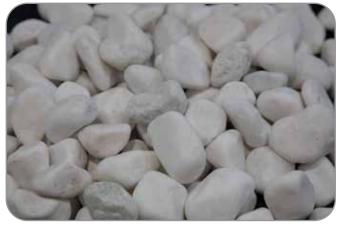

### **Garden Pebbles**

#### **Types of Garden Pebbles:**

 $\left( 1\right)$ 

White Pebbles: Polished & Tumble

Black Pebbles: Polished

**Glow Pebbles:** Sky Blue, Green & Dark Blue

4

**Mix polished Pebbles** 

White Pebbles

**Black Pebbles** 

**Glow Pebbles** 

**Mix polished Pebbles** 