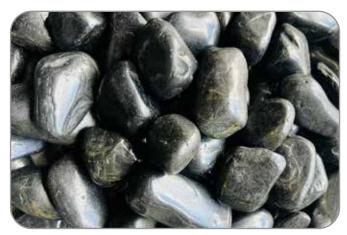

### **Garden Pebbles**

#### **Types of Garden Pebbles:**

 $\left( 1\right)$ 

White Pebbles: Polished & Tumble

Black Pebbles: Polished

**Glow Pebbles:** Sky Blue, Green & Dark Blue

4

**Mix polished Pebbles** 

White Pebbles

**Black Pebbles** 

**Glow Pebbles** 

**Mix polished Pebbles** 