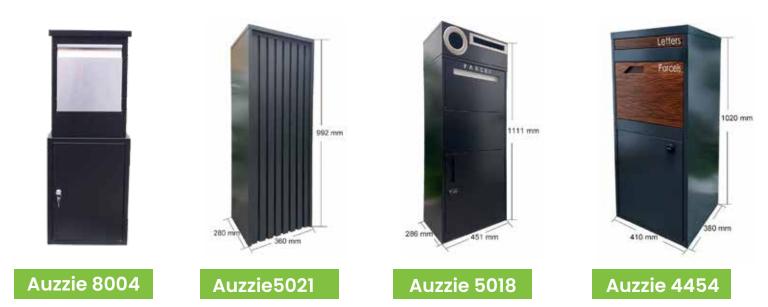

**Ebony** 

## WPC Cladding (Indoor)

#### WPC claddiing size: 219 - 26 - 2900



Weather resistance



Easy installation



No Maintenance



High Durability



UV resistance







### **Stacked Stone Cladding**

#### **Common Applications:**





Smokey



Ebony black



Crystle White



Rustic



### **Bamboo Panels**

#### Types of Bamboo panels:



1.8m height 1m width



2m height 1m width



2.4m height 1m width

#### Bamboo caping: Size 1m and 2m







### **Garden Pebbles**

#### **Types of Garden Pebbles:**

 $\left( 1\right)$ 

White Pebbles: Polished & Tumble



Black Pebbles: Polished



**Glow Pebbles:** Sky Blue, Green & Dark Blue

4

**Mix polished Pebbles** 



White Pebbles



**Black Pebbles** 



**Glow Pebbles** 



**Mix polished Pebbles** 

### **Letter Box**





### **Artificial Hedge**









#### **Types of Artificial Hedge:**



Expandable Hedge 1.8m \* 1m





Fixed Square Hedge 50cm \* 50cm

Fixed Square Hedge 1m \* 1m



### **Bulk Bags**

#### **Aplication of Bulk bags:**



**Concrete Bags** 

Agriculture Bags

**Industrial Bags** 



1 Ton Bags

Skip Ban Bags

Firewood Bags

#### **Bag types:**

- Single & Double Loop ✦
- X Corner
- Tunnel
- Q-Baffled

- + Ventilated
  - Anti-Static
  - Conductive

### Accessories

#### Nails



Straight Nails



U Nails

### **Joint Tape**

Weed Mate





#### **Dry Wash Sand**









# **Auzzie** Turf

#### Brisbane

- 3/1185 Beaudesert Road Acacia Ridge, QLD- 4110
- **\$** 0430 712 090
- 🔀 sanjay@auzziegroup.com

#### Melbourne- Truganina

- 6/5 Connect Road Truganina VIC – 3029
- **&** 0451 924