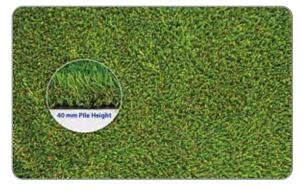

#### 40mm Premium Lush Green

- + Dtex 11500
- ✦ Density 21000 Stitch / Sqm
- + Available width 2m, 3m, 3.6m, 4m

#### 40mm Natural Green

- + Dtex 11500
- ✦ Density 21000 Stitch / Sqm
- ✤ Available width 2m, 3m, 3.6m, 4m