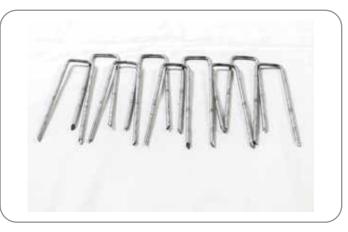

of Garden Pebbles:**

 $\left( 1\right)$ 

White Pebbles: Polished & Tumble



Black Pebbles: Polished



**Glow Pebbles:** Sky Blue, Green & Dark Blue

4

**Mix polished Pebbles** 



White Pebbles



**Black Pebbles** 



**Glow Pebbles** 



**Mix polished Pebbles** 

### **Letter Box**





### **Artificial Hedge**









#### **Types of Artificial Hedge:**



Expandable Hedge 1.8m \* 1m





Fixed Square Hedge 50cm \* 50cm

Fixed Square Hedge 1m \* 1m



### **Bulk Bags**

#### **Aplication of Bulk bags:**



**Concrete Bags** 

Agriculture Bags

**Industrial Bags** 



1 Ton Bags

Skip Ban Bags

Firewood Bags

#### **Bag types:**

- Single & Double Loop ✦
- X Corner
- Tunnel
- Q-Baffled

- + Ventilated
  - Anti-Static
  - Conductive

### Accessories

#### Nails



Straight Nails



U Nails

### **Joint Tape**

Weed Mate





#### **Dry Wash Sand**









# **Auzzie** Turf

#### Brisbane

- 3/1185 Beaudesert Road Acacia Ridge, QLD- 4110
- **\$** 0430 712 090
- 🔀 sanjay@auzziegroup.com

#### Melbourne- Truganina

- 6/5 Connect Road Truganina VIC – 3029
- **&** 0451 924 454
- 🔀 info@auzziegroup.com

#### **Melbourne-Clyde North**

- 38 Palladium Cct
  Clyde North, VIC 3978
- **\$** 0430 724 909
- 🔀 clyde@auzziegroup.com