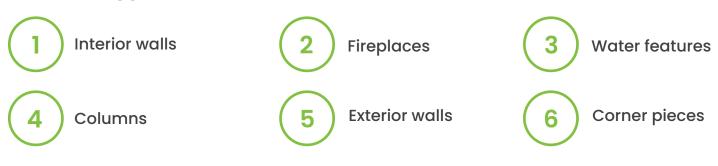

### **Stacked Stone Cladding**

#### **Common Applications:**

Smokey

Ebony black

Crystle White

Rustic