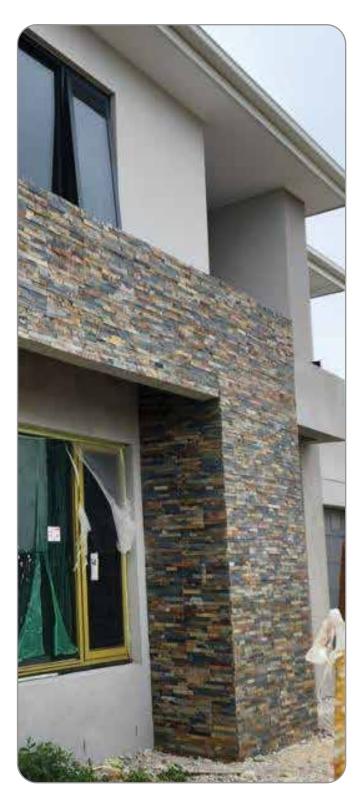

### **Stacked Stone Cladding**

#### **Common Applications:**

Smokey

Ebony black

Crystle White

Rustic