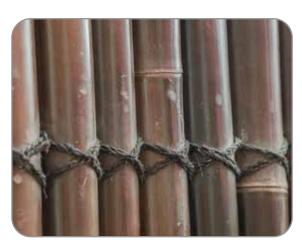

### **Bamboo Panels**

#### Types of Bamboo panels:

1.8m height 1m width

2m height 1m width

2.4m height 1m width

#### Bamboo caping: Size 1m and 2m