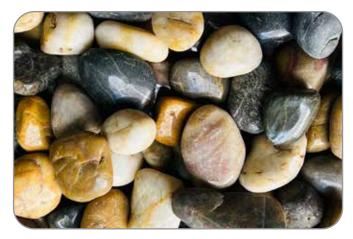

### **Garden Pebbles**

#### **Types of Garden Pebbles:**

 $\left( 1\right)$ 

White Pebbles: Polished & Tumble

Black Pebbles: Polished

**Glow Pebbles:** Sky Blue, Green & Dark Blue

4

**Mix polished Pebbles** 

White Pebbles

**Black Pebbles** 

**Glow Pebbles** 

**Mix polished Pebbles** 