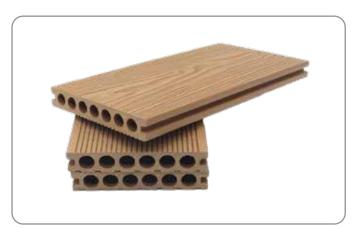

### WPC Decking (3D)

#### WPC decking size: 150mm - 23mm - 5.4m

#### Facia size: 140mm - 22.5mm - 5.4m

free

υv

100% UV protected

protected

Hidden screw technology

3D deep wood grain embossed surface

Easy to insťall

Redwood

**3D Teak** 

**Ebony** 