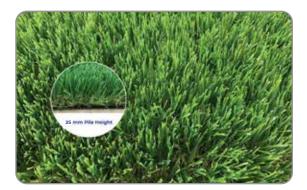

#### 35mm Classic Green

- + Dtex 10000
- 🔶 Density 18,500 Stitch / Sqm
- 🔶 Available width 2m, 3m, 4m