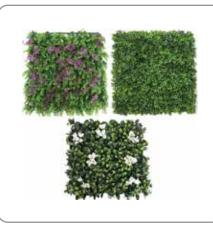

### **Artificial Hedge**

#### **Types of Artificial Hedge:**

Expandable Hedge 1.8m \* 1m

Fixed Square Hedge 50cm \* 50cm

Fixed Square Hedge 1m \* 1m