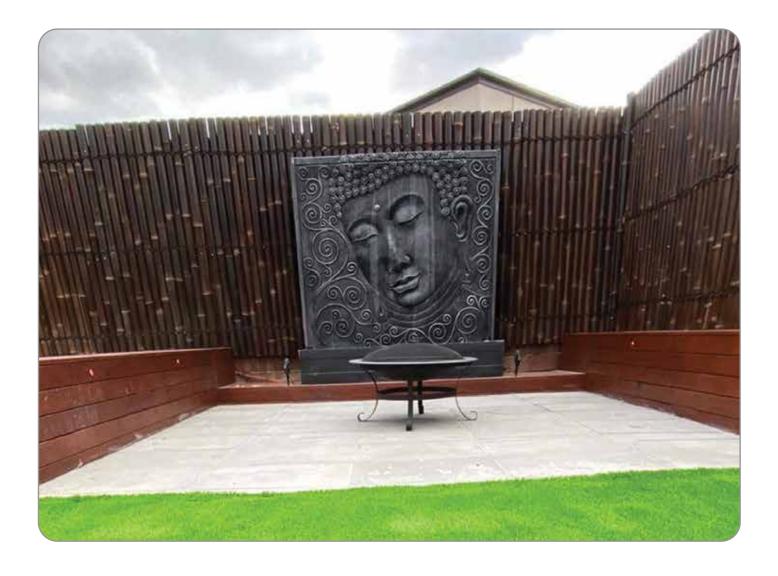

### **Stacked Stone Cladding**

#### **Common Applications:**

Smokey

Ebony black

Crystle White

Rustic