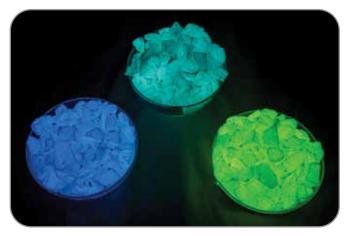

### **Garden Pebbles**

#### **Types of Garden Pebbles:**

 $\left( 1\right)$ 

White Pebbles: Polished & Tumble

Black Pebbles: Polished

**Glow Pebbles:** Sky Blue, Green & Dark Blue

4

**Mix polished Pebbles** 

White Pebbles

**Black Pebbles** 

**Glow Pebbles** 

**Mix polished Pebbles** 